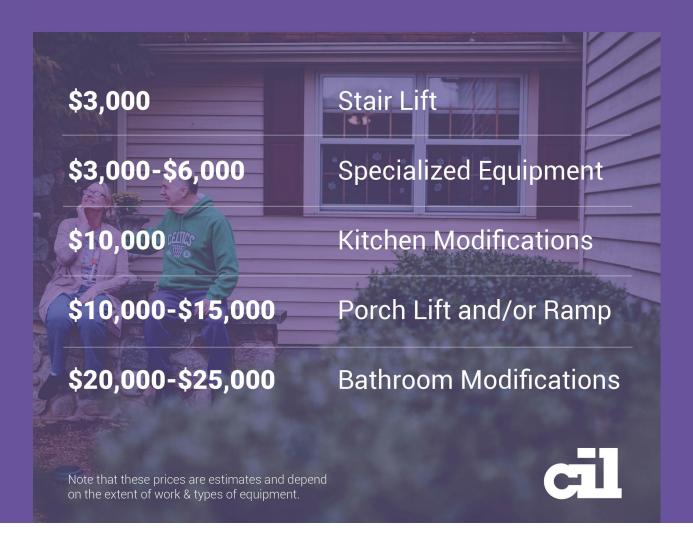

## When you register to Chip In for Accessibility at CIL's Annual Golf Tournament, you are helping to improve lives.

All monies raised supports operating costs and community-based programs like AccesSolutions, which brings home modifications and special equipment to those who might not be able to afford them otherwise. Improvements include important pieces for accessible living like kitchen modifications, stair & porch lifts and bathroom modifications.