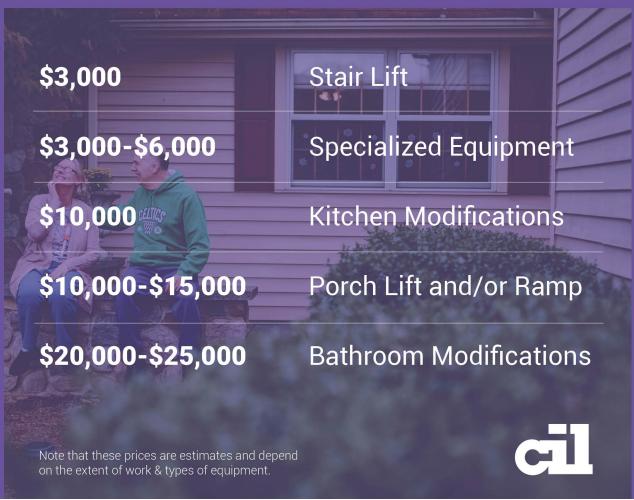

## You're making a difference.

Please note these figures are for illustration purposes only. Net proceeds go to support CIL's mission.

## When you register to Chip In for Accessibility at CIL's Annual Golf Tournament, you are helping to improve lives.

Net proceeds support CIL's mission. This includes support for our operations and community-based programs like AccesSolutions, bringing home modifications and special equipment to those who might not be able to afford them otherwise. Improvements include important pieces for accessible living like kitchen modifications, stair & porch lifts and bathroom modifications.