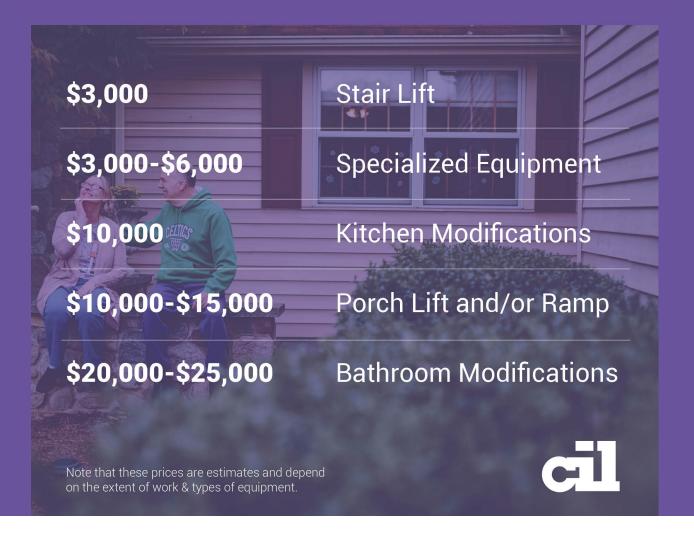

### When you register to Chip In for Accessibility at CIL's Annual Golf Tournament, you are helping to improve lives.

All monies raised supports operating costs and community-based programs like AccesSolutions, which brings home modifications and special equipment to those who might not be able to afford them otherwise. Improvements include important pieces for accessible living like kitchen modifications, stair & porch lifts and bathroom modifications.